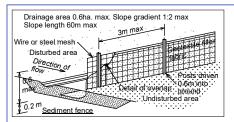

NOT

 No vehicle crossing or stockpiling of material on vegetation buffer.

2 All sedimentation control structures to be inspected & maintained by site manager daily.

3 All existing vegetation will be retained

5 Clean sediments from footpaths, driveways & roads daily. 6 Roof drainage via sealed pipieline to street gutter on roof completion. Direction of flow of 1.2

Channel Leurows to bond stabilisation as required surface