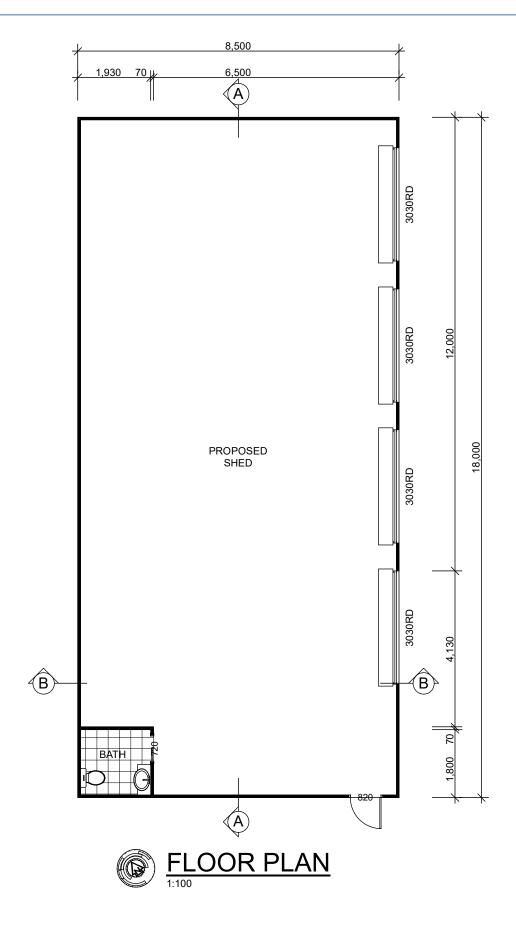

| EDMONDS & AFFLICK                                                             | DRAWING TITLE | FLOOR PLAN    |      |
|-------------------------------------------------------------------------------|---------------|---------------|------|
| ECT: PROPOSED DETACHED SHED<br>AT LOT 31; DP 1274483<br>33 LOUISE CLOSE, VACY | DATE:         | 09/04/2024    |      |
|                                                                               | SCALE:        | 1:100 & 1:200 | @ A3 |
|                                                                               | DRAWING No:   | 231342        |      |
|                                                                               | PAGE No:      | 3 / 5         | C    |