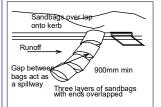

NOT

 No vehicle crossing or stockpiling of material on vegetation buffer.

2 All sedimentation control structures to be inspected & maintained by site manager daily.

3 All existing vegetation will be retained

5 Clean sediments from footpaths, driveways & roads daily. 6 Roof drainage via sealed pipieline to street gutter on roof completion. Direction of flow of 1.2

Channel Leurows to bond stabilisation as required surface