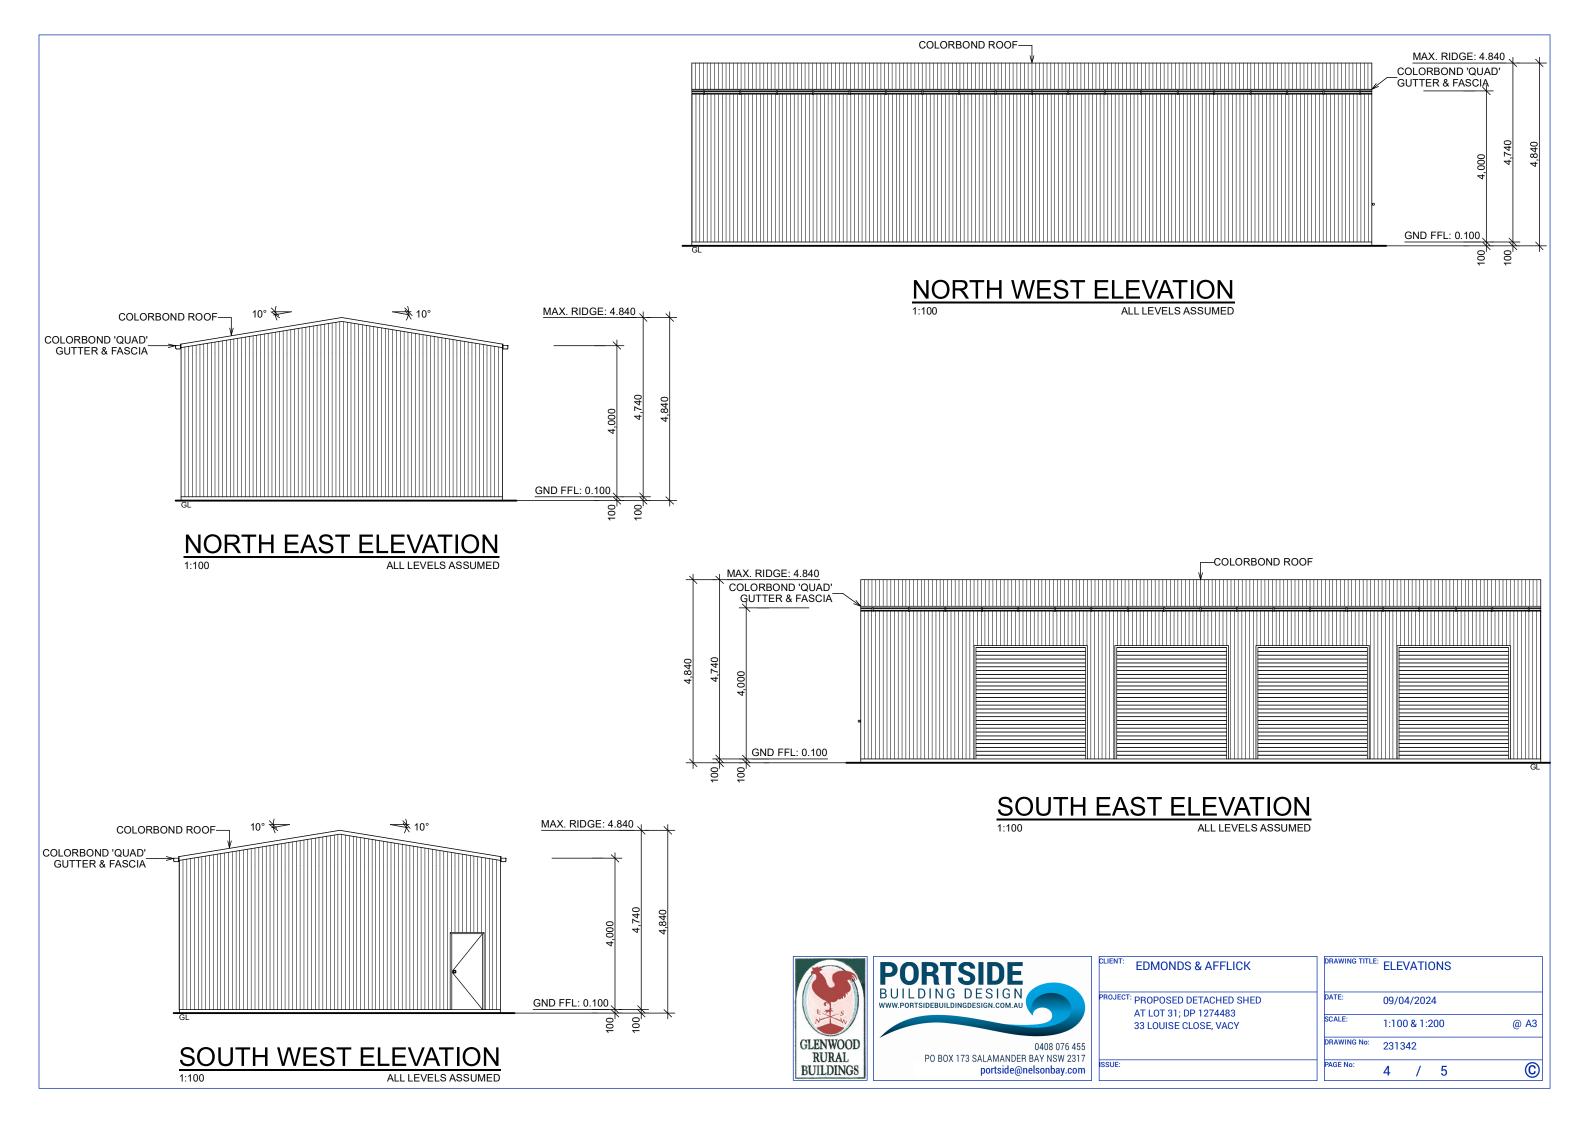

| PAGE No:                            | 2 / 5         | ©    |  |







| EDMONDS & AFFLICK                                                             | DRAWING TITLE | FLOOR PLAN    |      |
|-------------------------------------------------------------------------------|---------------|---------------|------|
| ECT: PROPOSED DETACHED SHED<br>AT LOT 31; DP 1274483<br>33 LOUISE CLOSE, VACY | DATE:         | 09/04/2024    |      |
|                                                                               | SCALE:        | 1:100 & 1:200 | @ A3 |
|                                                                               | DRAWING No:   | 231342        |      |
|                                                                               | PAGE No:      | 3 / 5         | C    |









| EDMONDS & AFFLICK                                                               | DRAWING TITLE | SECTIONS      |      |
|---------------------------------------------------------------------------------|---------------|---------------|------|
| OJECT: PROPOSED DETACHED SHED<br>AT LOT 31; DP 1274483<br>33 LOUISE CLOSE, VACY | DATE:         | 09/04/2024    |      |
|                                                                                 | SCALE:        | 1:100 & 1:200 | @ A3 |
|                                                                                 | DRAWING No:   | 231342        |      |
| SUE:                                                                            | PAGE No:      | 5 / 5         | 0    |
|