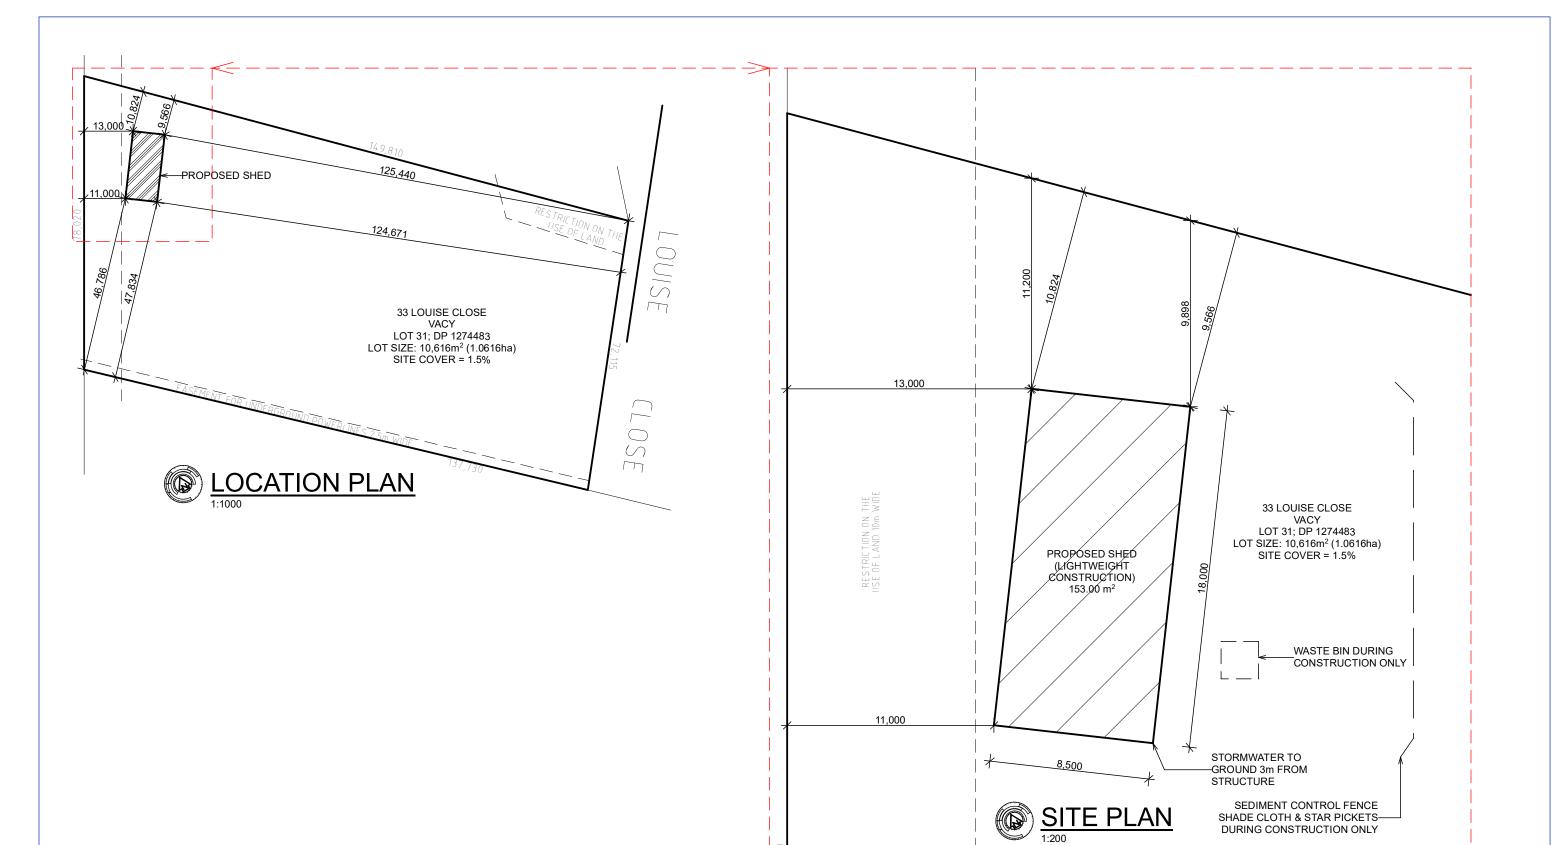

| <sup>▼T:</sup> EDMONDS & AFFLICK                                               | PRAWING TITLE: LOCATION PLAN & SITE |               |      |  |
|--------------------------------------------------------------------------------|-------------------------------------|---------------|------|--|
|                                                                                |                                     | PLAN          |      |  |
| IECT: PROPOSED DETACHED SHED<br>AT LOT 31; DP 1274483<br>33 LOUISE CLOSE, VACY | DATE:                               | 09/04/2024    |      |  |
|                                                                                | SCALE:                              | 1:100 & 1:200 | @ A3 |  |
|                                                                                | DRAWING No:                         | 231342        |      |  |
| E:                                                                             | PAGE No:                            | 2 / 5         | ©    |  |