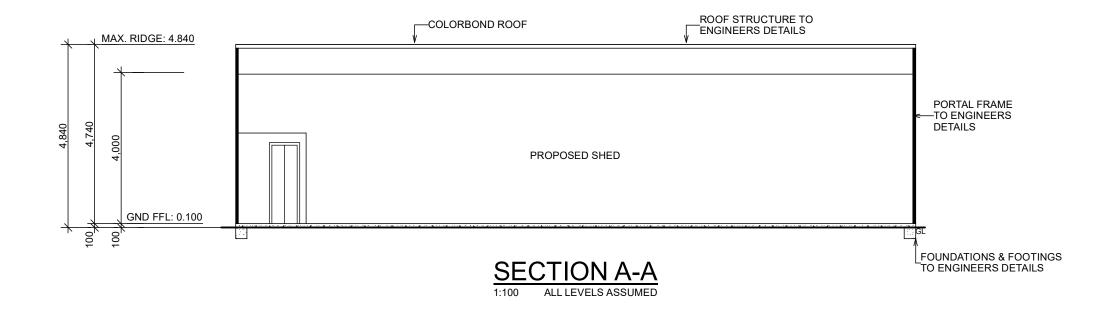

| EDMONDS & AFFLICK                                                               | DRAWING TITLE | SECTIONS      |      |
|---------------------------------------------------------------------------------|---------------|---------------|------|
| OJECT: PROPOSED DETACHED SHED<br>AT LOT 31; DP 1274483<br>33 LOUISE CLOSE, VACY | DATE:         | 09/04/2024    |      |
|                                                                                 | SCALE:        | 1:100 & 1:200 | @ A3 |
|                                                                                 | DRAWING No:   | 231342        |      |
| SUE:                                                                            | PAGE No:      | 5 / 5         | 0    |
|                                                                                 |               |               |      |