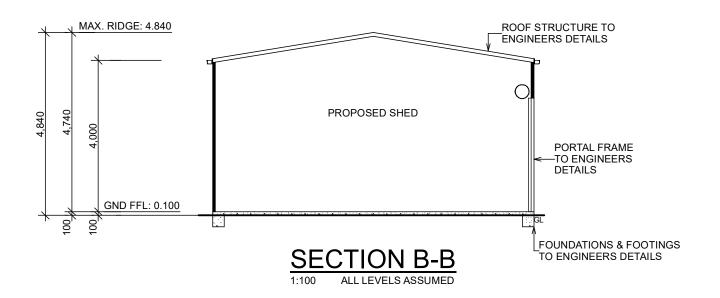

| EDMONDS & AFFLICK                                                               | DRAWING TITLE | SECTIONS      |      |
|---------------------------------------------------------------------------------|---------------|---------------|------|
| OJECT: PROPOSED DETACHED SHED<br>AT LOT 31; DP 1274483<br>33 LOUISE CLOSE, VACY | DATE:         | 09/04/2024    |      |
|                                                                                 | SCALE:        | 1:100 & 1:200 | @ A3 |
|                                                                                 | DRAWING No:   | 231342        |      |
| SUE:                                                                            | PAGE No:      | 5 / 5         | 0    |
|                                                                                 |               |               |      |